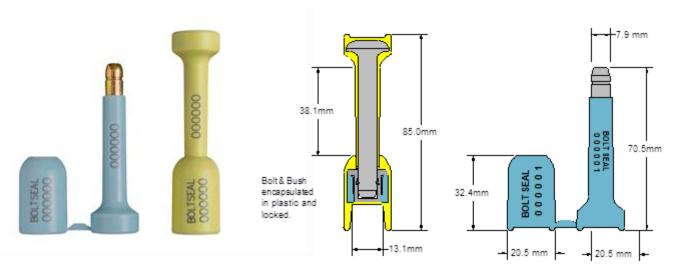

### Available Operating Length

38mm

#### Dimensions

Bolt - 18.5mm dia head and 7.9mm dia shaft Bush - 18.1mm dia head reducing to 12.0mm