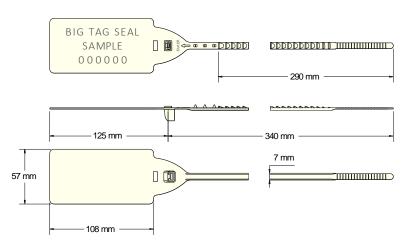

# **BIG TAG SEAL** Data Sheet

Acme Reg No: 110619





The Acme **Big Tag Seal** is a pull tight security seal manufactured from Polypropylene material. The strap lock configuration is a proven design with increased dimensions returning extra strength when locked. An extra-large tag provides a hole which can be used to for securing the excess strap after the seal has been locked. The seal can be supplied plain or laser marked and is most suited for courier, recycling and postal companies where the customer can apply their own special labels to the large tag area for use throughout their processes.

# **Technical Data**

# **Recommended Applications**

Courier, Postal, Mailrooms, Recycling, Agriculture, Refineries, Warehouses.

## Material

Polypropylene with Biodegradable additives

## **Available Operating Length**

28cm (overall 46cm)

# *