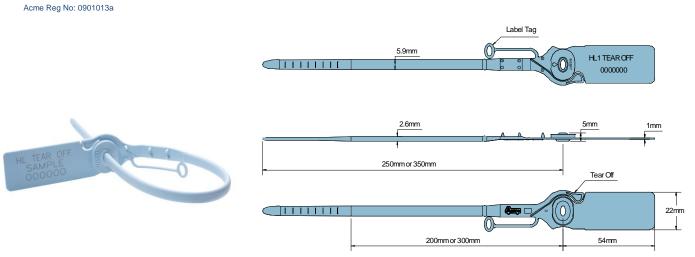

#### **Available Operating Lengths**

(L1) 25cm (overall 30cm) (L2) 35cm (overall 40cm)

### Strap Width

5.9mm

#### **Tag Marking Dimensions** 22mm x 45mm

Average Application Breaking Strength 40kg