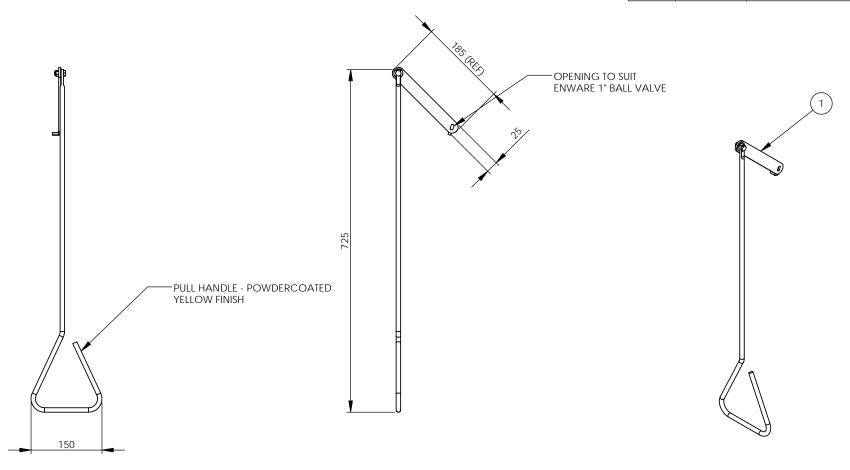

| ITEM NO. | PART NUMBER | DESCRIPTION             | QTY. |  |
|----------|-------------|-------------------------|------|--|
| 1        | 794225      | SUB ASS ECE PULL HANDLE | 1    |  |

| REV      | DATE     | CN | AMENDMENTS  | MODIFIED<br>BY | REMOVE ALL BURRS AND                                                                  | DRAWN KN 9 Endeavour Rd, CHECKED Ph. 61-2-9525-9511                                              |
|----------|----------|----|-------------|----------------|---------------------------------------------------------------------------------------|--------------------------------------------------------------------------------------------------|
| А        | 21/03/12 |    | FIRST ISSUE |                | SHARP EDGES UNLESS OTHERWISE STATED DIMENSIONS ARE IN mm's                            | Ph. 61-2-9525-9511 APPROVED FAX. 61-2-9524-8421  TITLE: ECE PULL HANDLE TO SUIT SHOWER OPERATION |
|          |          |    |             |                | TOLERANCE EXCEPT WHERE STATED:                                                        | THE EST SEE THANKE TO SOIL SHOWER OF ENGINEER                                                    |
|          |          |    |             |                | NO DECIMAL POINT / 5                                                                  | Scale: Not To Scale Scale: Not To Scale                                                          |
|          |          |    |             |                | ONE DECIMAL PLACE / 0.1                                                               | MATERIAL:                                                                                        |
|          |          |    |             |                | TWO DECIMAL PLACES / 0.05                                                             | FINISH:                                                                                          |
|          |          |    |             |                | ANGLES 1/1                                                                            | This drawing is the Copyright of Enware Australia Pty Ltd and may                                |
| <u> </u> |          |    |             |                | /-                                                                                    | not be reproduced in full or part / CDCOO                                                        |
|          |          |    |             |                | ENWARE RESERVES THE RIGHT TO AMEND PRODUCT SPECIFICATIONS AND DESIGNS WITHOUT NOTICE. | without the written consent of ENPEUU9                                                           |