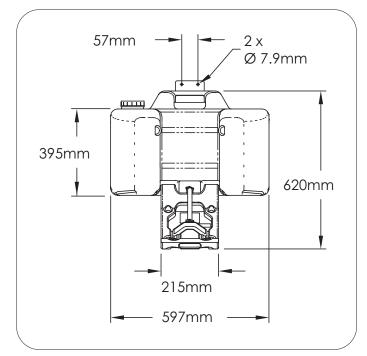

## **Technical Information**

| Capacity                      | 35L                                 |
|-------------------------------|-------------------------------------|
| Tank                          | FDA high-density green polyethylene |
| Flushing                      | 1.5 L/min                           |
| Measurements (Tank) H / D / W | 395 x 600 x 260 mm                  |