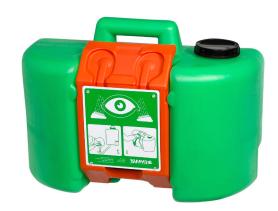

# Portable Gravity Operated Eyewash

The portable gravity operated eyewash features a 35 litre capacity, FDA high-density green polyethylene tank which provides a full 15 minute full pattern flushing at 1.5 litres per minute to be compliant with ANSI Z 358.1 and AS4775 Standards.

### **FEATURES**

- Fold-down eyewash arm protects spray outlets when not in use
- Top handle for easy handling and portability.
- Wide-fill opening for inspection, cleaning and filling with threaded sealing
- Supplied with wall bracket
- Supplied with bacteriostatic additive to permit storage of water for up to six months
- Supplied with inspection tag