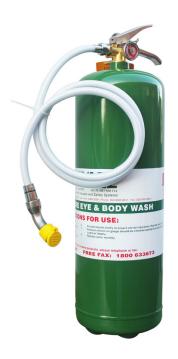

## Portable 9L Eye Wash / Body Spray

**EL480** 

Enware's portable self-contained eyewash unit provides supplementary support to primary emergency shower and eyewash.

This portable solution can help minimise an injury by providing an initial flush. The single aerated outlet can be used to spray face or body.

## **KEY FEATURES**

- · Holds 9L of potable water
- Single aerated outlet, can be used for face or body rinsing
- Stainless Steel tank with green powder coated finish
- Rechargeable
- Safety Relief Valve
- Supplied with 1.5m hose
- Pressurised by plant or bottle air via tyre filler connection
- Pressure gauge
- Supplemental equipment personal wash unit