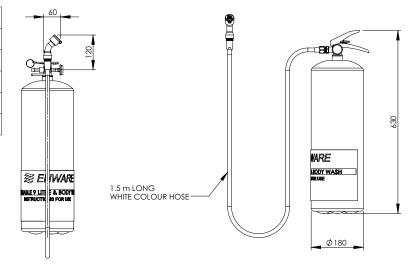

## **TECHNICAL INFORMATION**

| Portable Water Capacity | 9 Litres                   |
|-------------------------|----------------------------|
| Pressurised to          | 700 kPa (100 psi)          |
| Flow Rate               | 8 L/min                    |
| Hose Length             | 1.5 m                      |
| Weight                  | 4kg (empty)                |
| Material                | 304 stainless steel (tank) |