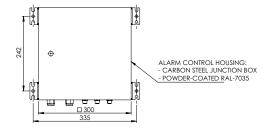

### **TECHNICAL INFORMATION**

| Input / Output Voltage   | 240V / 24V                                                    |
|--------------------------|---------------------------------------------------------------|
| IP Rating (Alarm System) | IP65                                                          |
| Flow Sensor              | Electronic; able to pre-set flow rate required (by customer)  |
| Pressure Sensor          | Electronic; able to pre-set pressure drop point (by customer) |
| Sounder - Decibel Rating | 103 dB(A) typical @ 1m                                        |
| Beacon Lens Colours      | Red (Flow Sensor) and<br>Amber (Pressure Sensor)              |