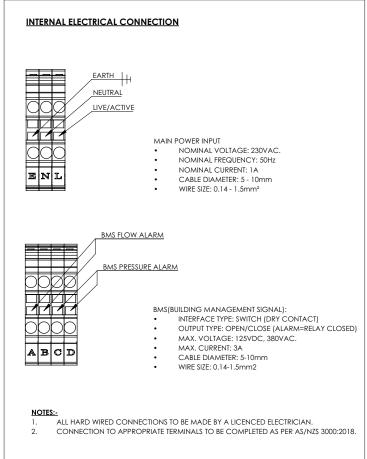

|
| Flow Sensor              | Electronic; able to pre-set flow rate required (by customer)  |
| Pressure Sensor          | Electronic; able to pre-set pressure drop point (by customer) |
| Sounder - Decibel Rating | 103 dB(A) typical @ 1m                                        |
| Beacon Lens Colours      | Red (Flow Sensor) and<br>Amber (Pressure Sensor)              |









#### Enware Australia advises:

1. Due to ongoing Research and Development, specifications may change without notice. 2. Component specifications may change on some export models. 3. Refer to warranty statement for warranty details - www.enware.com.au/warranty

Version 2.0\_\_15Sep22

# Plug and Play Alarm System with Combination Audio-Visual and BMS Capability

### **INSTALLATION INFORMATION**





Version 2.0\_\_15Sep22