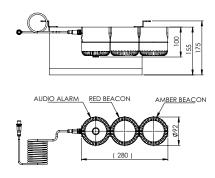

### **TECHNICAL INFORMATION**

| Input / Output Voltage   | 240V / 24V                                                    |
|--------------------------|---------------------------------------------------------------|
| IP Rating (Alarm System) | IP65                                                          |
| Flow Sensor              | Electronic; able to pre-set flow rate required (by customer)  |
| Pressure Sensor          | Electronic; able to pre-set pressure drop point (by customer) |
| Sounder - Decibel Rating | 103 dB(A) typical @ 1m                                        |
| Beacon Lens Colours      | Red (Flow Sensor) and<br>Amber (Pressure Sensor)              |