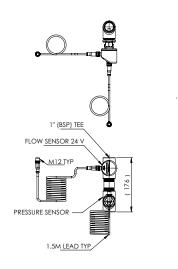

|

Version 2.0\_\_15Sep22

# Plug and Play Alarm System with Combination Audio-Visual and BMS Capability

### **TECHNICAL INFORMATION**

| Input / Output Voltage   | 240V / 24V                                                    |
|--------------------------|---------------------------------------------------------------|
| IP Rating (Alarm System) | IP65                                                          |
| Flow Sensor              | Electronic; able to pre-set flow rate required (by customer)  |
| Pressure Sensor          | Electronic; able to pre-set pressure drop point (by customer) |
| Sounder - Decibel Rating | 103 dB(A) typical @ 1m                                        |
| Beacon Lens Colours      | Red (Flow Sensor) and<br>Amber (Pressure Sensor)              |









#### Enware Australia advises:

1. Due to ongoing Research and Development, specifications may change without notice. 2. Component specifications may change on some export models. 3. Refer to warranty statement for warranty details - www.enware.com.au/warranty

Version 2.0\_\_15Sep22

# Plug and Play Alarm System with Combination Audio-Visual and BMS Capability

### **INSTALLATION INFORMATION**





Version 2.0\_\_15Sep22