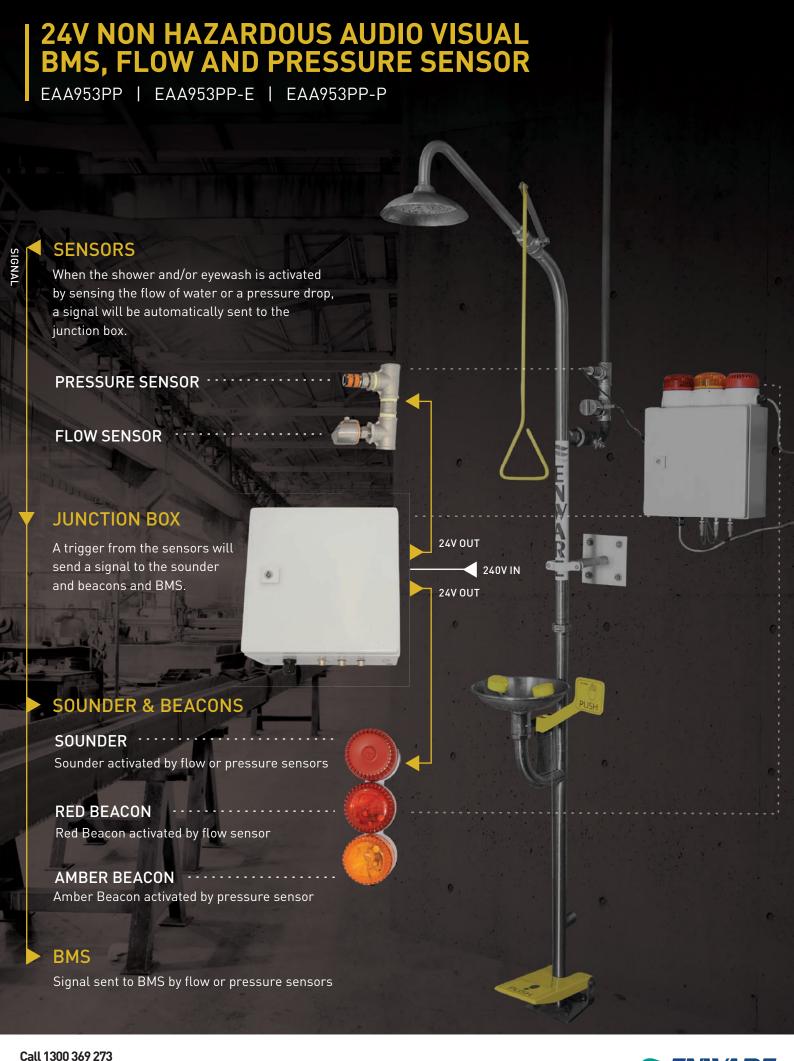

## Plug and Play Alarm System with Combination Audio-Visual and BMS Capability

EAA953PP

In an emergency situation, every second counts... a quick response is paramount when it comes to minimising the impact of a workplace injury.

The EAA953PP plug and play system means quick and easy installation to get your site ready, just in case an accident does occur.

- 24V system
- · Audio-visual and BMS capability
- Suitable for installation in non-hazardous zones
- Alarm system can be retrofitted to existing shower and eye wash system
- Electronic inline flow sensor triggers the alarm, transmits signal to activate the red beacon, sounder and signal to the BMS
- Electronic inline pressure sensor triggers alarm, transmits signal to activate amber beacon, sounder and a signal to the BMS