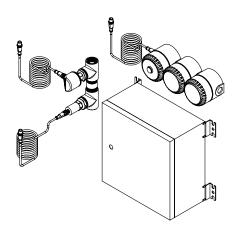

The EAA953PP plug and play system means quick and easy installation to get your site ready, just in case an accident does occur.

- 24V system
- · Audio-visual and BMS capability
- Suitable for installation in non-hazardous zones
- Alarm system can be retrofitted to existing shower and eye wash system
- Electronic inline flow sensor triggers the alarm, transmits signal to activate the red beacon, sounder and signal to the BMS
- Electronic inline pressure sensor triggers alarm, transmits signal to activate amber beacon, sounder and a signal to the BMS

### **INSTALLATION INFORMATION**

Version 2.0\_\_15Sep22