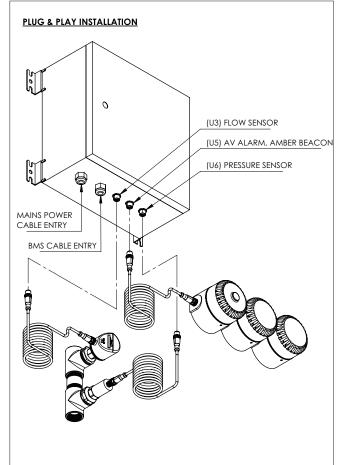

|
| Flow Sensor              | Electronic; able to pre-set flow rate required (by customer)  |
| Pressure Sensor          | Electronic; able to pre-set pressure drop point (by customer) |
| Sounder - Decibel Rating | 103 dB(A) typical @ 1m                                        |
| Beacon Lens Colours      | Red (Flow Sensor) and<br>Amber (Pressure Sensor)              |









#### Enware Australia advises:

1. Due to ongoing Research and Development, specifications may change without notice. 2. Component specifications may change on some export models. 3. Refer to warranty statement for warranty details - www.enware.com.au/warranty

Version 2.0\_\_15Sep22

# Plug and Play Alarm System with Combination Audio-Visual and BMS Capability

### **INSTALLATION INFORMATION**





Version 2.0\_\_15Sep22