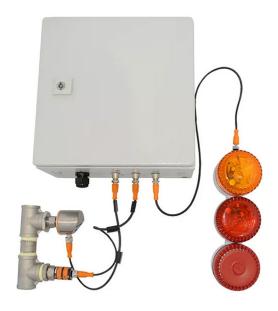

The EAA953PP plug and play system means quick and easy installation to get your site ready, just in case an accident does occur.

- 24V system
- · Audio-visual and BMS capability
- Suitable for installation in non-hazardous zones
- Alarm system can be retrofitted to existing shower and eye wash system
- Electronic inline flow sensor triggers the alarm, transmits signal to activate the red beacon, sounder and signal to the BMS
- Electronic inline pressure sensor triggers alarm, transmits signal to activate amber beacon, sounder and a signal to the BMS

### **TECHNICAL INFORMATION**

| Input / Output Voltage   | 240V / 24V                                                    |
|--------------------------|---------------------------------------------------------------|
| IP Rating (Alarm System) | IP65                                                          |
| Flow Sensor              | Electronic; able to pre-set flow rate required (by customer)  |
| Pressure Sensor          | Electronic; able to pre-set pressure drop point (by customer) |
| Sounder - Decibel Rating | 103 dB(A) typical @ 1m                                        |
| Beacon Lens Colours      | Red (Flow Sensor) and<br>Amber (Pressure Sensor)              |