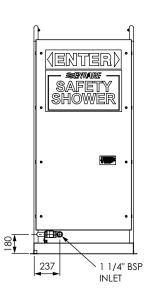

# **TECHNICAL INFORMATION**

| Decontamination Shower | contamination Shower                                                              |  |  |
|------------------------|-----------------------------------------------------------------------------------|--|--|
| Inlet Connection       | 32 mm (11/4" BSP) Female                                                          |  |  |
|                        | NPT and flange connections available for petro-chemical and offshore applications |  |  |
| Flow Rates             | 97 lpm @ 200 kPa<br>118 lpm @ 300 kPa<br>153 lpm @ 500 kPa<br>216 lpm @ 1000 kPa  |  |  |