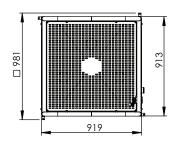

# **TECHNICAL INFORMATION**

| Decontamination Shower | contamination Shower                                                              |  |  |
|------------------------|-----------------------------------------------------------------------------------|--|--|
| Inlet Connection       | 32 mm (11/4" BSP) Female                                                          |  |  |
|                        | NPT and flange connections available for petro-chemical and offshore applications |  |  |
| Flow Rates             | 97 lpm @ 200 kPa<br>118 lpm @ 300 kPa<br>153 lpm @ 500 kPa<br>216 lpm @ 1000 kPa  |  |  |