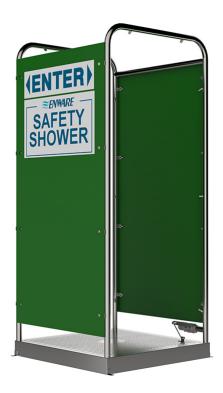

# Freestanding Platform Operated Multi-Spray Shower – 16 Spray with 2 Side Panels – Walk-Through

EM630

Enware's freestanding multi-spray decontamination showers for use where hazardous substances are used. The multi-sprays ensure maximum coverage of clothing and the highest quality components ensure reliability.

## **KEY FEATURES**

- 16 multi-spray outlets
- · Step-on shower activation
- 2 side panels for walk-through applications
- Stainless steel construction for maximum durability and reliability