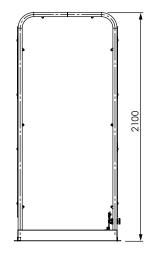

## **KEY FEATURES**

- 16 multi-spray outlets
- · Step-on shower activation
- 2 side panels for walk-through applications
- Stainless steel construction for maximum durability and reliability