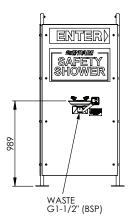

## **TECHNICAL INFORMATION**

| Decontamination Shower           |                                                                                   |  |
|----------------------------------|-----------------------------------------------------------------------------------|--|
| Inlet Connection                 | 25mm (1" BSP) Female                                                              |  |
|                                  | NPT and flange connections available for petro-chemical and offshore applications |  |
| Flow Rates                       | 97 lpm @ 200 kPa<br>118 lpm @ 300 kPa<br>153 lpm @ 500 kPa<br>216 lpm @ 1000 kPa  |  |
| Eye/Face Wash                    |                                                                                   |  |
| Inlet Connection                 | 1/2" BSP male (DN 15mm) with olive compression fitting                            |  |
| Water Supply Line Size           | Supply piping shall be adequately sized to meet flow requirements                 |  |
| Minimum Requirements             | Min Working Pressure: 210 kPa                                                     |  |
| and AS/NZS 4775<br>compliance    | Caution should be taken when pressure exceeds 550 kPa                             |  |
|                                  | Minimum Flow 11.4 lpm                                                             |  |
| Enware Performance               | At Working Pressure: 210 kPa                                                      |  |
|                                  | Eye/Face Wash Flow 26 lpm                                                         |  |
| Waste Water Outlet<br>Connection | G 1-1/2" BSP                                                                      |  |