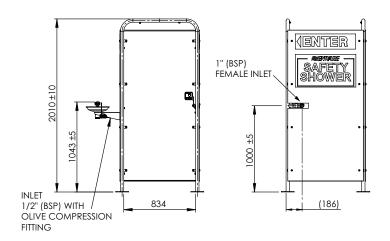

## **TECHNICAL INFORMATION**

| Decontamination Shower           |                                                                                   |  |
|----------------------------------|-----------------------------------------------------------------------------------|--|
| Inlet Connection                 | 25mm (1" BSP) Female                                                              |  |
|                                  | NPT and flange connections available for petro-chemical and offshore applications |  |
| Flow Rates                       | 97 lpm @ 200 kPa<br>118 lpm @ 300 kPa<br>153 lpm @ 500 kPa<br>216 lpm @ 1000 kPa  |  |
| Eye/Face Wash                    |                                                                                   |  |
| Inlet Connection                 | 1/2" BSP male (DN 15mm) with olive compression fitting                            |  |
| Water Supply Line Size           | Supply piping shall be adequately sized to meet flow requirements                 |  |
| Minimum Requirements             | Min Working Pressure: 210 kPa                                                     |  |
| and AS/NZS 4775<br>compliance    | Caution should be taken when pressure exceeds 550 kPa                             |  |
|                                  | Minimum Flow 11.4 lpm                                                             |  |
| Enware Performance               | At Working Pressure: 210 kPa                                                      |  |
|                                  | Eye/Face Wash Flow 26 lpm                                                         |  |
| Waste Water Outlet<br>Connection | G 1-1/2" BSP                                                                      |  |