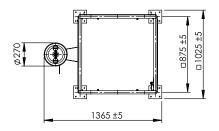

## **TECHNICAL INFORMATION**

| Decontamination Shower           |                                                                                   |  |
|----------------------------------|-----------------------------------------------------------------------------------|--|
| Inlet Connection                 | 25mm (1" BSP) Female                                                              |  |
|                                  | NPT and flange connections available for petro-chemical and offshore applications |  |
| Flow Rates                       | 97 lpm @ 200 kPa<br>118 lpm @ 300 kPa<br>153 lpm @ 500 kPa<br>216 lpm @ 1000 kPa  |  |
| Eye/Face Wash                    |                                                                                   |  |
| Inlet Connection                 | 1/2" BSP male (DN 15mm) with olive compression fitting                            |  |
| Water Supply Line Size           | Supply piping shall be adequately sized to meet flow requirements                 |  |
| Minimum Requirements             | Min Working Pressure: 210 kPa                                                     |  |
| and AS/NZS 4775<br>compliance    | Caution should be taken when pressure exceeds 550 kPa                             |  |
|                                  | Minimum Flow 11.4 lpm                                                             |  |
| Enware Performance               | At Working Pressure: 210 kPa                                                      |  |
|                                  | Eye/Face Wash Flow 26 lpm                                                         |  |
| Waste Water Outlet<br>Connection | G 1-1/2" BSP                                                                      |  |