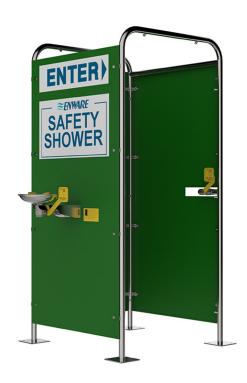

## Freestanding Hand Operated Multi-Spray Shower and Hand Operated Eye / Face Wash with 3 Side Panels

**EM660** 

Enware's freestanding multi-spray decontamination showers for use where hazardous substances are used. The multi-sprays ensure maximum coverage of clothing and the highest quality components ensure reliability.

### **KEY FEATURES**

- 16 multi-spray outlets
- · Hand operated multi-spray shower
- · Hand operated eye/ face wash
- Three side panels for enclosed applications
- Stainless steel construction for maximum durability and reliability
- Eye/ face wash serviceable in-situ

### **PRODUCT CODES**

| EM660 | Freestanding Hand Operated Multi-Spray Shower -<br>16 Spray and Hand Operated Eye/Face Wash with 3 Side<br>Panels |
|-------|-------------------------------------------------------------------------------------------------------------------|
|-------|-------------------------------------------------------------------------------------------------------------------|