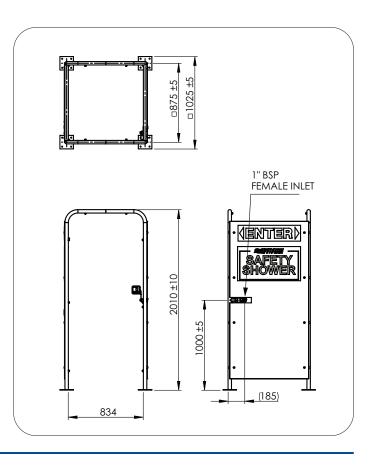

### **Technical Information**

| Decontamination Shower |                                                                                   |
|------------------------|-----------------------------------------------------------------------------------|
| Inlet Connection       | 25 mm (1" BSP) Female                                                             |
|                        | NPT and flange connections available for petro-chemical and offshore applications |
| Flow Rates             | 97 lpm @ 200 kPa<br>118 lpm @ 300 kPa<br>153 lpm @ 500 kPa<br>216 lpm @ 1000 kPa  |