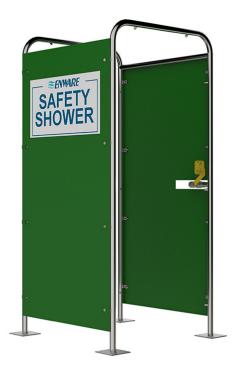

## Free Standing Hand Operated Multi-Spray Shower 16 Spray with 2 Side Panels - Walk-Through

Enware's free standing multi-spray decontamination showers for use where hazardous substances are used. The multi-sprays ensures maximum coverage of clothing and the highest quality components ensure reliability.

#### **FEATURES**

- 16 Multi-spray outlets
- Hand operated shower
- Two side panels for walk-through applicaations

#### **Product Code**

**EM600** Free standing hand operated multi-spray shower

#### **OPTIONS**

Side Panels can be powder coated in Green, White, Yellow and Orange. Specify when ordering.