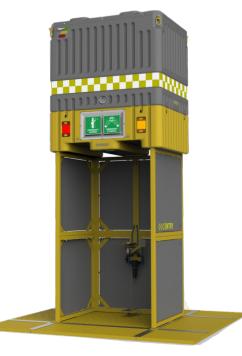

## **Emergency Tank Shower 1400L**

Enware's Emergency Tank Shower is compact and convenient for quick mobilisation of your workforce to remote site locations.

The simple, compact design provides the convenience to easily install and deploy when needed, without the need for expensive infrastructure.

## **FEATURES**

- Compact design
- Easily deployed and relocatable
- Robust and reliable
- Integrated chiller and heater (optional)
- Integrated pallet with forklift lift points for easy relocating and assembly
- Relocatable all terrain foot base no need for traditional cement base, saving time and cost
- 1400L thermally insulated tank with high UV resistance

- Highly visible water level indicator
- · Integrated overflow
- Easily visible water temperature gauge
- Built-in Emergency Signage
- Soft flow, low velocity shower rose provides maximum flushing performance
- Integral flow control delivers a consistent flow throughout a whole 15-minute flush duration
- Enware VERTECH™ Technology Eyewash