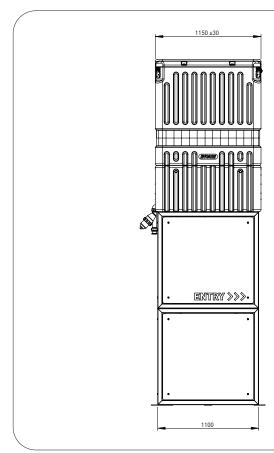

## **FEATURES**

- Compact design
- Easily deployed and relocatable
- Robust and reliable
- Integrated chiller and heater (optional)
- Integrated pallet with forklift lift points for easy relocating and assembly
- Relocatable all terrain foot base no need for traditional cement base, saving time and cost
- 1400L thermally insulated tank with high UV resistance

- Highly visible water level indicator
- · Integrated overflow
- Easily visible water temperature gauge
- Built-in Emergency Signage
- Soft flow, low velocity shower rose provides maximum flushing performance
- Integral flow control delivers a consistent flow throughout a whole 15-minute flush duration
- Enware VERTECH™ Technology Eyewash