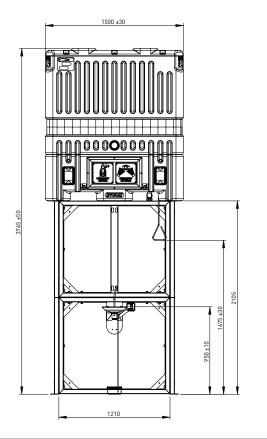

## **FEATURES**

- Compact design
- Easily deployed and relocatable
- Robust and reliable
- Integrated chiller and heater (optional)
- Integrated pallet with forklift lift points for easy relocating and assembly
- Relocatable all terrain foot base no need for traditional cement base, saving time and cost
- 1400L thermally insulated tank with high UV resistance

- Highly visible water level indicator
- · Integrated overflow
- Easily visible water temperature gauge
- Built-in Emergency Signage
- Soft flow, low velocity shower rose provides maximum flushing performance
- Integral flow control delivers a consistent flow throughout a whole 15-minute flush duration
- Enware VERTECH™ Technology Eyewash