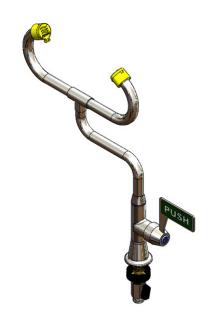

## **Bench Mounted Swivel Eye Wash Hand Operated**

**EL570** 

Bench mounted swivel eyewash with hand activated stay open valving. When required, the emergency eye wash swivels over the sink, set at appropriate height and is conveniently out of the way during normal sink use.

#### **KEY FEATURES**

- · Aerated outlets
- Ceramic disc stay open valve
- Chrome plated DZR brass body
- Powder coated finishes available