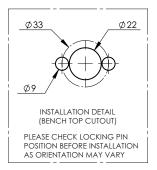

### **TECHNICAL INFORMATION**

| Inlet Connection       | 15mm (1/2" BSP) male                                                                                                           |
|------------------------|--------------------------------------------------------------------------------------------------------------------------------|
| Water Supply Line Size | Must be hydraulically sized to meet requirements.                                                                              |
| Minimum Pressure       | 210 kPa<br>(to achieve ANSI Z358.1<br>and AS4775 compliance)<br>80 kPa<br>(not requiring ANSI Z358.1<br>and AS4775 compliance) |
| Minimum Flow Rate      | 12 L/min                                                                                                                       |
| Eyewash Outlet Size    | 15mm (1/2" BSP) aerated outlets                                                                                                |
| Shipping Weight        | 3kg                                                                                                                            |