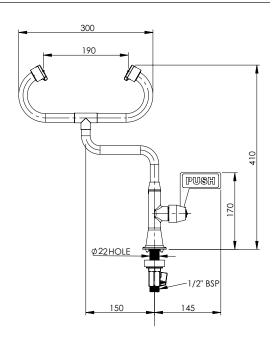

### **TECHNICAL INFORMATION**

| Inlet Connection       | 15mm (1/2" BSP) male                                                                                                           |
|------------------------|--------------------------------------------------------------------------------------------------------------------------------|
| Water Supply Line Size | Must be hydraulically sized to meet requirements.                                                                              |
| Minimum Pressure       | 210 kPa<br>(to achieve ANSI Z358.1<br>and AS4775 compliance)<br>80 kPa<br>(not requiring ANSI Z358.1<br>and AS4775 compliance) |
| Minimum Flow Rate      | 12 L/min                                                                                                                       |
| Eyewash Outlet Size    | 15mm (1/2" BSP) aerated outlets                                                                                                |
| Shipping Weight        | 3kg                                                                                                                            |