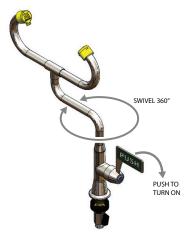

## **Bench Mounted Swivel Eye Wash Hand Operated**

**EL570** 

Bench mounted swivel eyewash with hand activated stay open valving. When required, the emergency eye wash swivels over the sink, set at appropriate height and is conveniently out of the way during normal sink use.

#### **KEY FEATURES**

- · Aerated outlets
- Ceramic disc stay open valve
- Chrome plated DZR brass body
- Powder coated finishes available