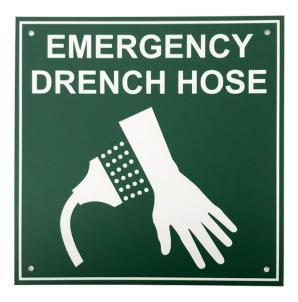

## 250 x 250 Emergency Drench Hose Sign - Poly

### **KEY FEATURES**

- Size: 250 x 250mm
- Material: Poly 1.3mm
- Manufactured to the requirements of AS1319

#### **PRODUCT CODES**

| ESS522 | 250 x 250 Emergency Drench Hose Sign - Poly |
|--------|---------------------------------------------|
|--------|---------------------------------------------|

Version 1.0\_17Nov22