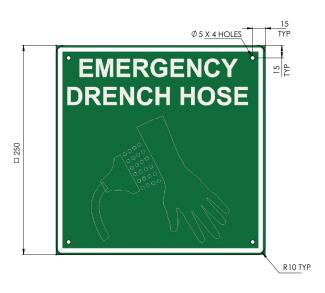

## 250 x 250 Emergency Drench Hose Sign - Poly

### **KEY FEATURES**

- Size: 250 x 250mm
- Material: Poly 1.3mm
- Manufactured to the requirements of AS1319