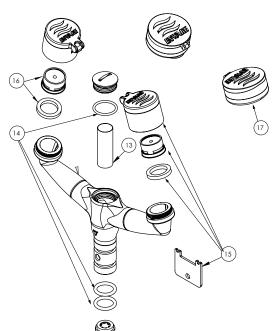

### Call 1300 369 273 www.enware.com.au

SPARE PARTS EEE120

| Item | Description                                                    |         |
|------|----------------------------------------------------------------|---------|
| 2    | Bowl                                                           | ESPE008 |
| 3    | Eye Wash Waste With Inlet Control Valve                        | ESPE818 |
| 4    | Grub Screw M6 X 12Mm Waste Tee                                 | ESPE814 |
| 5    | Ball Valve And Flow Control Assembly FF half inch SS one piece | ESP005  |
| 8    | Push Handle                                                    | ESPE010 |
| 10   | Eye/Face Wash Frame only                                       | ESPE815 |
|      | Inspection Tag                                                 | ESS521  |

| Item | Description                                                                              |         |
|------|------------------------------------------------------------------------------------------|---------|
| 13   | Mesh Filter 1/2" (40 Mesh)                                                               | ESPE811 |
| 14   | O-rings for Eye & Eye/Face Wash Tee Piece<br>(2x Spigot O-rings, 1x Strainer Cap O-ring) | ESPE812 |
| 15   | Eye Wash Dustcover With Aerator (1 Pair) and key                                         | ESPE016 |
| 16   | Aerator and Washer to Suit Eye Wash (1 each)                                             | ESPE015 |
| 17   | Eye/Face Wash Outlet (each)                                                              | ESPE012 |
| 18   | Aerator to Suit Eye/Face Wash                                                            | ESPE013 |
| 19   | Aerator Key to Suit Eye/Face Wash Only                                                   | ESPE014 |
|      |                                                                                          |         |