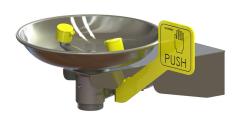

## Emergency Eye Wash Wall Mounted Hand Operated

Enware's emergency eye/face wash units help to flush contaminants and irritants from eyes and facial area.

**EEE120** 

Designed and manufactured in Australia. Stainless steel construction provides superior durability and reliability.

#### **FEATURES**

- Independently tested to comply with ANSI Z 358.1 and AS/NZS 4775
- Stainless steel bowl, stay-open ball valve and hand actuator
- Push activated eye wash with soft aerated flow and integral auto-open dust covers
- Integral flow volume control
- Eye wash features "Vertech™
   Technology" where dedicated eyewash streams deliver optimum coverage
- Zero velocity apex point provides more comfort and control for effective cleansing of eyes
- High visibility yellow powder coated push handle

#### **Product Codes**

EEE120 Wall Mounted Eye Wash Hand Operated

Stainless Steel