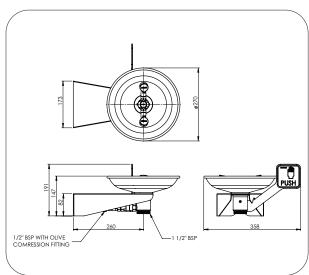

#### **Technical Information**

| Inlet Connection                                                                        | 15 mm (1/2" BSP)<br>with compression nut                                     |
|-----------------------------------------------------------------------------------------|------------------------------------------------------------------------------|
| Water Supply Line Size                                                                  | Must be hydraulically sized to meet requirements.                            |
| Minimum Requirements<br>to achieve ANSI Z358.1-2009 and AS/<br>NZS 4775 2007 compliance | 210 kPa<br>Caution should be taken when pressure<br>exceeds 550 kPa (80 psi) |
|                                                                                         | Minimum Flow: 1.5 lpm (0.4 US gpm)                                           |
| Enware Performance                                                                      | At Working Pressure: 210 kPa (30 psi)                                        |
|                                                                                         | Eyewash flow: 17lpm (4.5 US gpm)                                             |
| Waste water outlet                                                                      | G 1-1/2" BSP                                                                 |