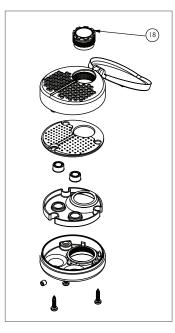

| Item | Description                                                                              |         |
|------|------------------------------------------------------------------------------------------|---------|
| 13   | Mesh Filter 1/2" (40 Mesh)                                                               | ESPE811 |
| 14   | O-rings for Eye & Eye/Face Wash Tee Piece<br>(2x Spigot O-rings, 1x Strainer Cap O-ring) | ESPE812 |
| 15   | Eye Wash Dustcover With Aerator (1 Pair) and key                                         | ESPE016 |
| 16   | Aerator and Washer to Suit Eye Wash (1 each)                                             | ESPE015 |
| 17   | Eye/Face Wash Outlet (each)                                                              | ESPE012 |
| 18   | Aerator to Suit Eye/Face Wash                                                            | ESPE013 |
| 19   | Aerator Key to Suit Eye/Face Wash Only                                                   | ESPE014 |
|      |                                                                                          |         |