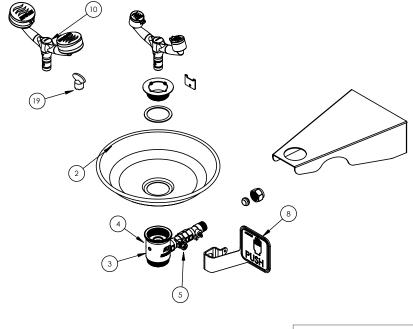

### Call 1300 369 273 www.enware.com.au

SPARE PARTS EEE120

| Item | Description                                                    |         |
|------|----------------------------------------------------------------|---------|
| 2    | Bowl                                                           | ESPE008 |
| 3    | Eye Wash Waste With Inlet Control Valve                        | ESPE818 |
| 4    | Grub Screw M6 X 12Mm Waste Tee                                 | ESPE814 |
| 5    | Ball Valve And Flow Control Assembly FF half inch SS one piece | ESP005  |
| 8    | Push Handle                                                    | ESPE010 |
| 10   | Eye/Face Wash Frame only                                       | ESPE815 |
|      | Inspection Tag                                                 | ESS521  |

| Item | Description                                                                              |         |
|------|------------------------------------------------------------------------------------------|---------|
| 13   | Mesh Filter 1/2" (40 Mesh)                                                               | ESPE811 |
| 14   | O-rings for Eye & Eye/Face Wash Tee Piece<br>(2x Spigot O-rings, 1x Strainer Cap O-ring) | ESPE812 |
| 15   | Eye Wash Dustcover With Aerator (1 Pair) and key                                         | ESPE016 |
| 16   | Aerator and Washer to Suit Eye Wash (1 each)                                             | ESPE015 |
| 17   | Eye/Face Wash Outlet (each)                                                              | ESPE012 |
| 18   | Aerator to Suit Eye/Face Wash                                                            | ESPE013 |
| 19   | Aerator Key to Suit Eye/Face Wash Only                                                   | ESPE014 |
|      |                                                                                          |         |